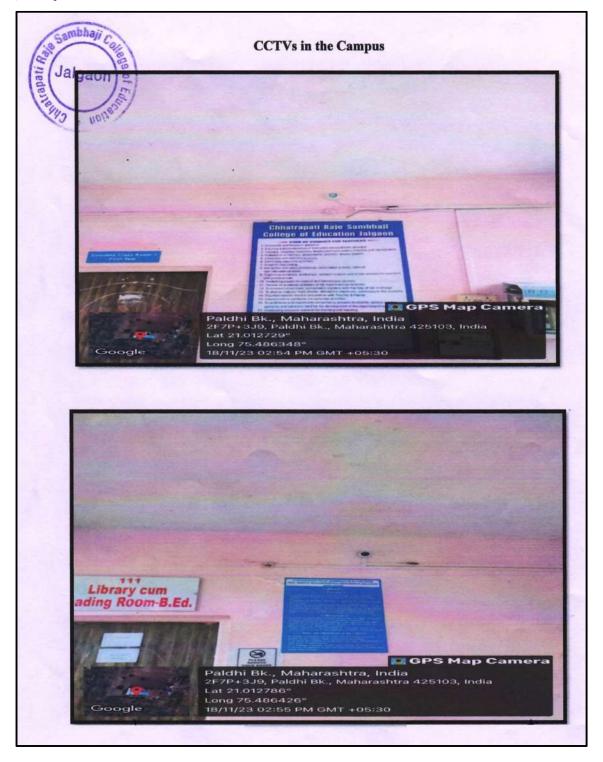

### MANGAL MURTI BAHUUDDESHIYA KRIDA MANDAL'S CHHATRAPATI RAJE SAMBHAJI COLLEGE OF EDUCATION, BAMBHORI JALGAON Recognized by NCTE & Affiliated to K.B.C. North Maharashtra University, Jalgaon Gat No.181, Bambhori, Near K.B.C. North Maharashtra University Main Gate, Jalgaon Phone No. (0257) 2234120 Website: crscoe.org President NAAC Accredited (1st Cycle) B+ Secretary Prof. R. V. Patil Mrs. Malati R. Patil 9422772274

Outward No.:

Date:

## Specific facilities provided for women in terms of:

### a) Safety and security



# b) Counselling



#### c) Common Rooms



- d) Day care centre for young children
- e) Any other relevant information