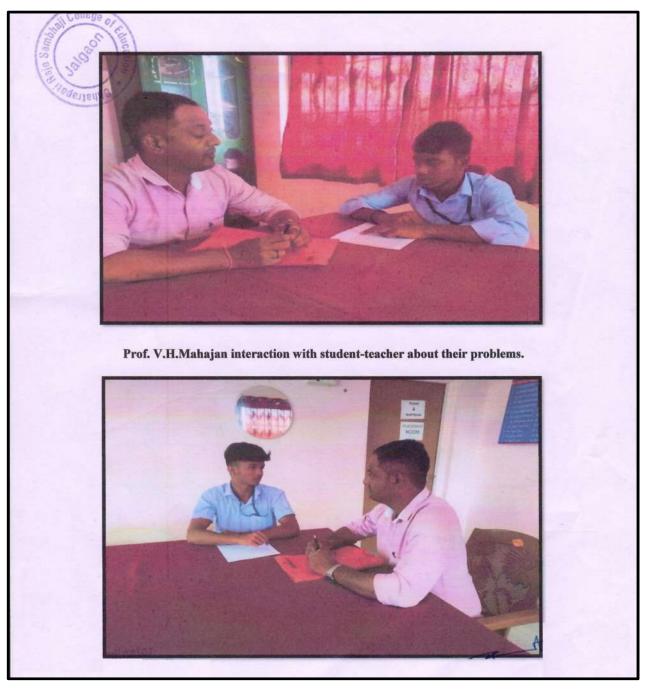

### MANGAL MURTI BAHUUDDESHIYA KRIDA MANDAL'S CHHATRAPATI RAJE SAMBHAJI COLLEGE OF EDUCATION, BAMBHORI JALGAON Recognized by NCTE & Affiliated to K.B.C. North Maharashtra University, Jalgaon Gat No.181, Bambhori, Near K.B.C. North Maharashtra University Main Gate, Jalgaon Phone No. (0257) 2234120 Website: crscoe.org President NAAC Accredited (1st Cycle) B+ Secretary Prof. R. V. Patil Mrs. Malati R. Patil 9422772274

Outward No.:

Date:

## Specific facilities provided for women in terms of:

### a) Safety and security



# b) Counselling



#### c) Common Rooms



- d) Day care centre for young children
- e) Any other relevant information