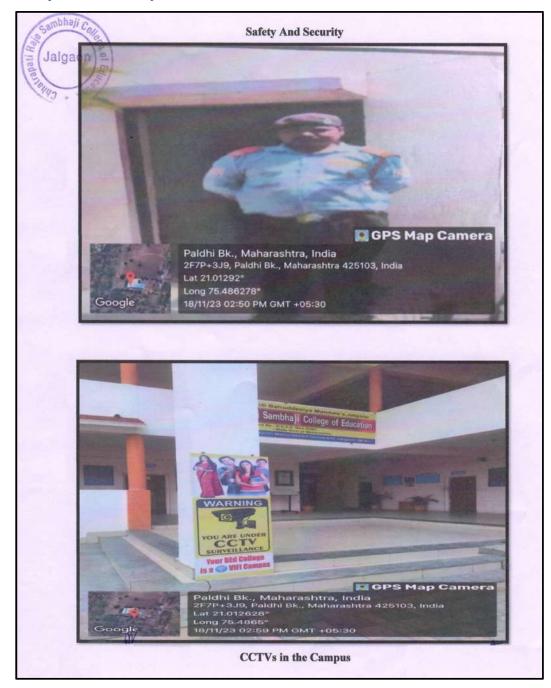

### MANGAL MURTI BAHUUDDESHIYA KRIDA MANDAL'S CHHATRAPATI RAJE SAMBHAJI COLLEGE OF EDUCATION, BAMBHORI JALGAON Recognized by NCTE & Affiliated to K.B.C. North Maharashtra University, Jalgaon Gat No.181, Bambhori, Near K.B.C. North Maharashtra University Main Gate, Jalgaon Phone No. (0257) 2234120 Website: crscoe.org President NAAC Accredited (1st Cycle) B+ Secretary Prof. R. V. Patil Mrs. Malati R. Patil 9422772274

Outward No.:

Date:

## Specific facilities provided for women in terms of:

### a) Safety and security



# b) Counselling



#### c) Common Rooms



- d) Day care centre for young children
- e) Any other relevant information