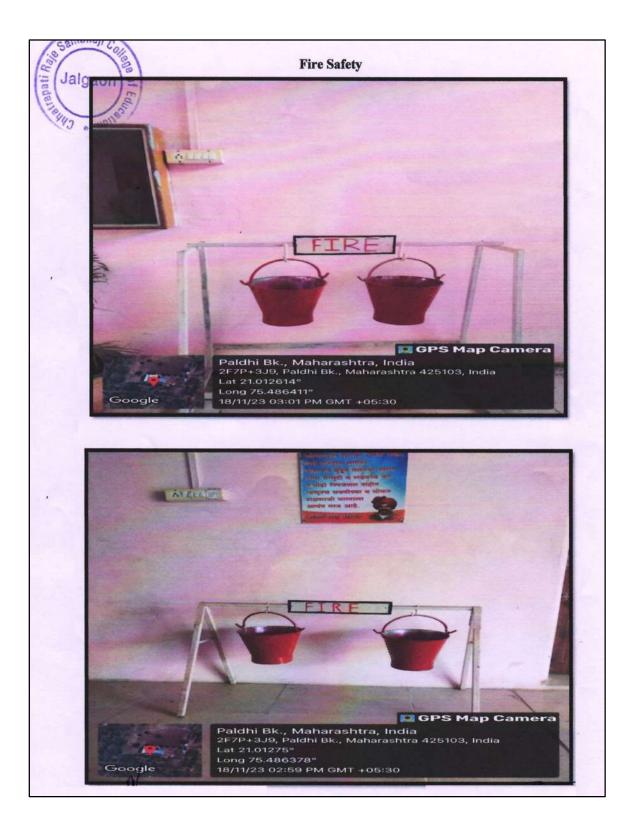

### MANGAL MURTI BAHUUDDESHIYA KRIDA MANDAL'S CHHATRAPATI RAJE SAMBHAJI COLLEGE OF EDUCATION, BAMBHORI JALGAON Recognized by NCTE & Affiliated to K.B.C. North Maharashtra University, Jalgaon Gat No.181, Bambhori, Near K.B.C. North Maharashtra University Main Gate, Jalgaon Phone No. (0257) 2234120 Website: crscoe.org President NAAC Accredited (1st Cycle) B+ Secretary Prof. R. V. Patil Mrs. Malati R. Patil 9422772274

Outward No.:

Date:

## Specific facilities provided for women in terms of:

### a) Safety and security



# b) Counselling



#### c) Common Rooms



- d) Day care centre for young children
- e) Any other relevant information