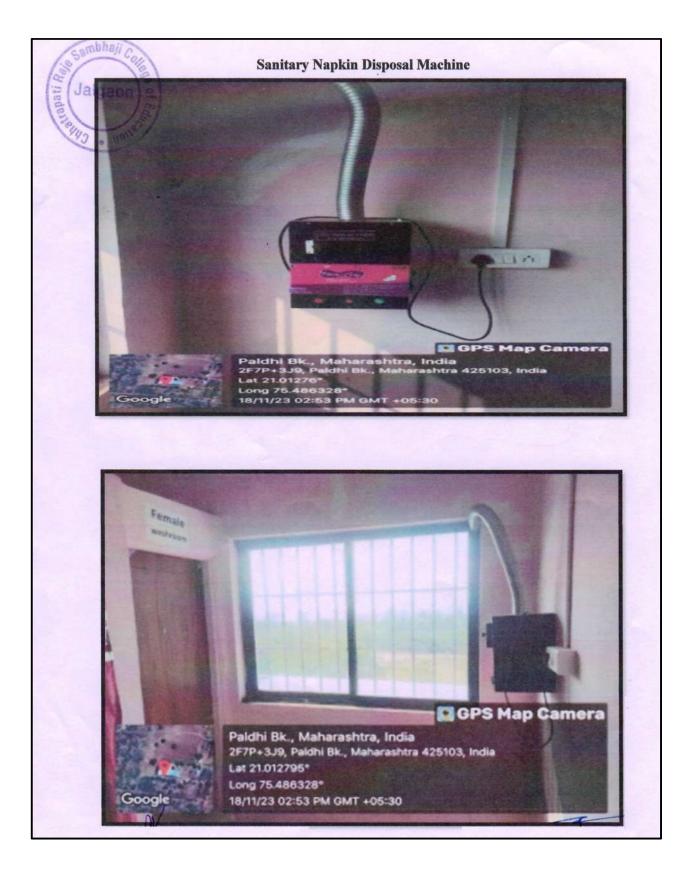

### MANGAL MURTI BAHUUDDESHIYA KRIDA MANDAL'S CHHATRAPATI RAJE SAMBHAJI COLLEGE OF EDUCATION, BAMBHORI JALGAON Recognized by NCTE & Affiliated to K.B.C. North Maharashtra University, Jalgaon Gat No.181, Bambhori, Near K.B.C. North Maharashtra University Main Gate, Jalgaon Phone No. (0257) 2234120 Website: crscoe.org President NAAC Accredited (1st Cycle) B+ Secretary Prof. R. V. Patil Mrs. Malati R. Patil 9422772274

Outward No.:

Date:

## Specific facilities provided for women in terms of:

### a) Safety and security



# b) Counselling



#### c) Common Rooms



- d) Day care centre for young children
- e) Any other relevant information